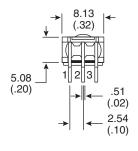

## Dimensions: mm (In.)







#### Switch Function

| POS.1     | POS.2 | POS.3       |
|-----------|-------|-------------|
| <b>*</b>  | -     |             |
| ON        | OFF   | ON          |
| 2-3       |       | 2-1         |
| 2 Comm. 3 | OPEN  | 2 Comm. 3 C |





P.C. Mounting

# **Electrical Specifications:**

- Electrical Life: 30,000 make-and-break cycles at full load
- Contact Resistance: 20mΩ max. initial @ 2-4VDC 100mA
- Insulation Resistance: 1,000MΩ min.
- Dielectric Strength: 1,000 V RMS@ sea level.
- Rating:

1A/250 VAC 3A/120 VAC or 28 VDC

### Materials:

- Case: Diallyl phthalate (DAP)
- Acutuator: Brass, chrome plated.
- Bushing: Brass, nickel plated.
- Housing: Stainless steel.
- Terminals/Contact: Brass, with silver plate
- Switch Support: Brass, Tin plated.

## **Mechanical Specifications:**

• Operating Temperature: -30° C to +85° C.

#### Note:

RoHS compliant by exemption

# Toggle Switch 108-2MS3T2B2M6QE-EVX