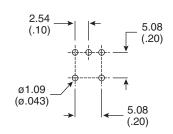

## Dimensions: mm (In.)







#### Switch Function

| POS.1     | POS.2 | POS.3       |
|-----------|-------|-------------|
| <b>*</b>  | -     |             |
| ON        | OFF   | ON          |
| 2-3       |       | 2-1         |
| 2 Comm. 3 | OPEN  | 2 Comm. 3 C |





P.C. Mounting

# **Electrical Specifications:**

- Electrical Life: 30,000 make-and-break cycles at full load
- Contact Resistance: 20mΩ max. initial @ 2-4VDC 100mA
- Insulation Resistance: 1,000MΩ min.
- Dielectric Strength: 1,000 V RMS@ sea level.
- Rating:

1A/250 VAC 3A/120 VAC or 28 VDC

### Materials:

- Case: Diallyl phthalate (DAP)
- Acutuator: Brass, chrome plated.
- Bushing: Brass, nickel plated.
- Housing: Stainless steel.
- Terminals/Contact: Brass, with silver plate
- Switch Support: Brass, Tin plated.

## **Mechanical Specifications:**

• Operating Temperature: -30° C to +85° C.

#### Note:

RoHS compliant by exemption

# Toggle Switch 108-2MS3T2B2M6QE-EVX