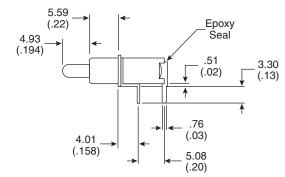

## Dimensions: mm (In.)







#### Switch Function

| POS.1     | POS.2 | POS.3       |
|-----------|-------|-------------|
| <b>*</b>  | -     |             |
| ON        | OFF   | ON          |
| 2-3       |       | 2-1         |
| 2 Comm. 3 | OPEN  | 2 Comm. 3 C |





P.C. Mounting

# **Electrical Specifications:**

- Electrical Life: 30,000 make-and-break cycles at full load
- Contact Resistance: 20mΩ max. initial @ 2-4VDC 100mA
- Insulation Resistance: 1,000MΩ min.
- Dielectric Strength: 1,000 V RMS@ sea level.
- Rating:

1A/250 VAC 3A/120 VAC or 28 VDC

### Materials:

- Case: Diallyl phthalate (DAP)
- Acutuator: Brass, chrome plated.
- Bushing: Brass, nickel plated.
- Housing: Stainless steel.
- Terminals/Contact: Brass, with silver plate
- Switch Support: Brass, Tin plated.

## **Mechanical Specifications:**