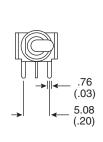

## Dimensions: mm (In.)







#### Switch Function

| POS.1     | POS.2 | POS.3       |
|-----------|-------|-------------|
| <b>*</b>  | -     |             |
| ON        | OFF   | ON          |
| 2-3       |       | 2-1         |
| 2 Comm. 3 | OPEN  | 2 Comm. 3 C |





P.C. Mounting

# **Electrical Specifications:**

- Electrical Life: 30,000 make-and-break cycles at full load
- Contact Resistance: 20mΩ max. initial @ 2-4VDC 100mA
- Insulation Resistance: 1,000MΩ min.
- Dielectric Strength: 1,000 V RMS@ sea level.
- Rating:

1A/250 VAC 3A/120 VAC or 28 VDC

### Materials:

- Case: Diallyl phthalate (DAP)
- Acutuator: Brass, chrome plated.
- Bushing: Brass, nickel plated.
- Housing: Stainless steel.
- Terminals/Contact: Brass, with silver plate
- Switch Support: Brass, Tin plated.

## **Mechanical Specifications: